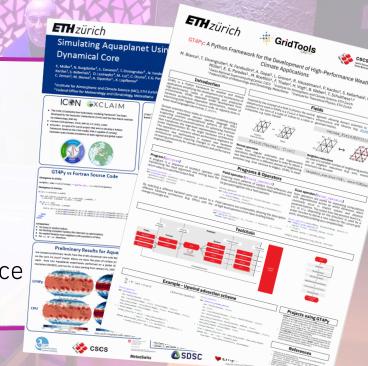

#### Christoph Müller et al:

Simulating Aquaplanet Using ICON with a GT4Py DSL Dynamical Core

#### Till Ehrengruber et al:

GT4Py: A Python Framework for the Development of High-Performance Weather and Climate Applications

Tomorrow: 12:30 - 13:00